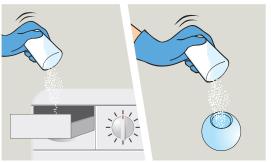

#### Pre-wash

Add an extra 80ml of powder.

110ml = 81q

2 Pour the recommended amount of powder either into the dispenser drawer or into a dosing device.

4 Select wash cycle and start.