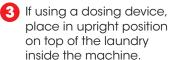

#### Pre-wash

Add an extra 80ml of powder.

110ml = 81q

2 Pour the recommended amount of powder either into the dispenser drawer or into a dosing device.

4 Select wash cycle and start.