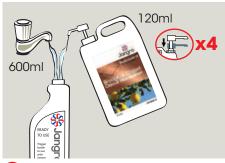

## **Health & Safety**

Please refer to relevant Safety Data Sheet

Use appropriate PPE as indicated in the Safety Data Sheet.

Place Safety Signs.

Dilute 120ml of product into 600ml of water in a trigger bottle.