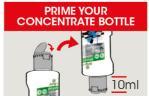

# PRIME YOUR CONCENTRATE BOTTLE

Close cap, invert the bottle for a few seconds. Turn the bottle upright & dosing cap is primed with 10ml of solution.

Add 1 x 10ml from dosing cap to 600ml water in trigger spray bottle.