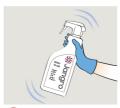

#### Spray Cleaning

Use appropriate PPE as indicated in the Safety Data Sheet and place Safety Signs.