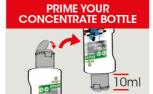

# PRIME YOUR CONCENTRATE BOTTLE

Close cap, invert the bottle for a few seconds. Turn the bottle upright & dosing cap is primed with 10ml of solution.

Add 1 x 10ml from dosing cap to 600ml water in trigger spray bottle.