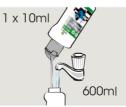

# PRIME YOUR CONCENTRATE BOTTLE

Close cap, invert the bottle for a few seconds. Turn the bottle upright & dosing cap is primed with 10ml of solution.

Add 1 x 10ml from dosing cap to 600ml water in trigger spray bottle.