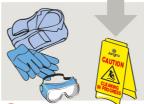

#### Spray Cleaning

Use appropriate PPE as indicated in the Safety Data Sheet and place Safety Signs.

### Damp **Mopping**

Use appropriate PPF as indicated in the Safety Data Sheet and place Safety Signs.

Close cap, invert the bottle for a few seconds. Turn the bottle upright & dosing cap is primed with 10ml of solution.

#### Scrubber **Health & Safety Dryer**

Please refer to relevant **COSHH Safety Data Sheet** 

Use appropriate PPE as indicated in the Safety Data Sheet and place Safety Signs

Close cap, invert the bottle for a few seconds. Turn the bottle upright & dosing cap is primed with 10ml of solution.