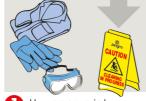

#### Spray Cleaning

Use appropriate PPE as indicated in the Safety Data Sheet and place Safety Signs.

### Damp **Mopping**

Use appropriate PPF as indicated in the Safety Data Sheet and place Safety Signs.

Close cap, invert the bottle for a few seconds. Turn the bottle upright & dosing cap is primed with 10ml of solution.

#### Scrubber **Health & Safety Dryer**

Please refer to relevant **COSHH Safety Data Sheet** 

Use appropriate PPE as indicated in the Safety Data Sheet and place Safety Signs

Close cap, invert the bottle for a few seconds. Turn the bottle upright & dosing cap is primed with 10ml of solution.