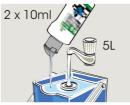

Add 2x 10ml from dosina cap to 5 litres of water in a bucket.

Mop surface.

Allow to air dry.

Safetv Signs.