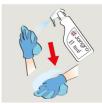

# PRIME YOUR CONCENTRATE BOTTLE

Close cap, invert the bottle for a few seconds. Turn the bottle upright & dosing cap is primed with 10ml of solution.

Add 1 x 10ml from dosing cap to 600ml water in trigger spray bottle.