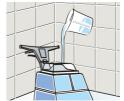

### Damp **Mopping**

Use appropriate PPF as indicated in the Safety Data Sheet and place Safety Signs.

Close cap, invert the bottle for a few seconds. Turn the bottle upright & dosing cap is primed with 10ml of solution.

Add 2x 10ml from dosina cap to 5 litres of water in a bucket.

Mop surface.

Allow to air dry.

Safetv Signs.