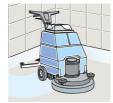

#### Scrubber **Health & Safety Dryer**

Please refer to relevant **COSHH Safety Data Sheet** 

Use appropriate PPE as indicated in the Safety Data Sheet and place Safety Signs

Close cap, invert the bottle for a few seconds. Turn the bottle upright & dosing cap is primed with 10ml of solution.

Add 8x10ml to 40lt cold water in tank of machine. (1:500)

Clean floor and leave to dry.

Remove Safety Signs.