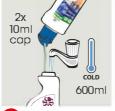

### **PRIME YOUR** CONCENTRATE BOTTLE

Close cap, invert the bottle for a few seconds. Turn the bottle upright & dosing cap is primed with 10ml of solution.

Add 2 x 10ml from dosing cap to 600ml cold water in a trigger bottle.

Gently shake to

Clean surface before disinfection

Spray surface, leave for 1 minute contact time. Wipe with a single use

www.jangro.net