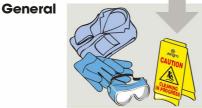

## **BB457-1**

Use appropriate PPE as indicated in the Safety Data Sheet and place Safety Signs.

### **Health & Safety**

Please refer to relevant **COSHH Safety Data Sheet** 