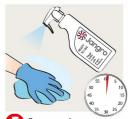

### **Disinfectina Hard Surfaces**

To kill enveloped viruses e.a. Coronaviruses. EN16777. 1 minute contact time.

Use appropriate PPE as indicated in the Safety Data Sheet and place Safety Signs.

### **PRIME YOUR** CONCENTRATE BOTTLE

Close cap, invert the bottle for a few seconds. Turn the bottle upright & dosing cap is primed with 10ml of solution.

Add 2 x 10ml from dosing cap to 600ml cold water in a trigger bottle.

Gently shake to

Clean surface before disinfection

Spray surface, leave for 1 minute contact time. Wipe with a single use

www.jangro.net