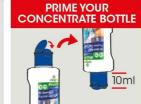

# **PRIME YOUR** CONCENTRATE BOTTLE

Close cap, invert the bottle for a few seconds. Turn the bottle upright & dosing cap is primed with 10ml of solution.

Add 2 x 10ml from dosing cap to 5 litres of warm water.