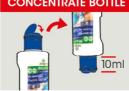

# **PRIME YOUR** CONCENTRATE BOTTLE

Close cap, invert the bottle for a few seconds. Turn the bottle upright & dosing cap is primed with 10ml of solution.

Add 2 x 10ml from dosing cap to 5 litres of warm water.

### **PRIME YOUR** CONCENTRATE BOTTLE

Close cap, invert the bottle for a few seconds. Turn the bottle upright & dosing cap is primed with 10ml of solution.

Add 2 x 10ml from dosing cap to 600ml cold water in a trigger bottle.