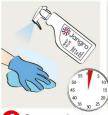

Add 1 x 10ml from dosing cap to 600ml cold water in a triager

Gently shake

Spray surface leave for 30 seconds contact time. Wipe with a sinale use

Safety Sians