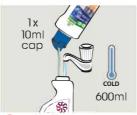

### **Disinfecting Hard Surfaces**

To kill bacteria EN1276 & EN16615. 30 seconds contact time.

Use appropriate PPE as indicated in the Safety Data Sheet and place Safety Sians.

Close cap, invert the bottle for a few seconds. Turn the bottle upright & dosina cap is primed with 10ml of solution.

Add 1 x 10ml from dosing cap to 600ml cold water in a triager

Gently shake

Spray surface leave for 30 seconds contact time. Wipe with a sinale use

Safety Sians