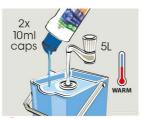

# **PRIME YOUR** CONCENTRATE BOTTLE

Close cap, invert the bottle for a few seconds. Turn the bottle upright & dosing cap is primed with 10ml of solution.

Add 2 x 10ml from dosing cap to 5 litres of warm water.