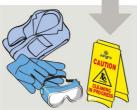

## **BB457-1**

Use appropriate PPE as indicated in the Safety Data Sheet and place Safety Signs.

## Enviro H6 General All Purpose Cleaner

When dosing concentrate chemicals always use the recommended PPE, and always read the labels to check best practice for handling both the undiluted & ready to use solutions.