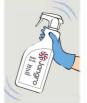

## **BB457-1**

Use appropriate PPE as indicated in the Safety Data Sheet and place Safety Signs.

### **Disinfecting Hard Surfaces**

To kill bacteria EN1276 & EN16615. 30 seconds contact time.

Use appropriate PPE as indicated in the Safety Data Sheet and place Safety Sians.

Close cap, invert the bottle for a few seconds. Turn the bottle upright & dosina cap is primed with 10ml of solution.