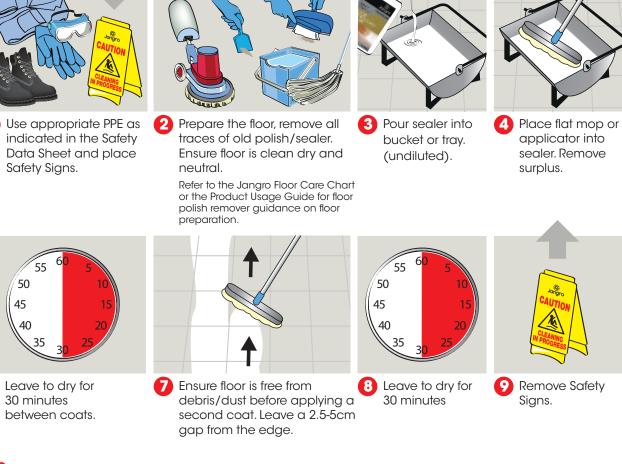

## **BD240-5**

**Health & Safety** Please refer to relevant **COSHH** Safety Data Sheet

B Apply sealer to dry floor, thinly sealer. Remove and evenly in straight lines.

www.jangro.net

polish for the best

Next step use

finish.

your preferred

Jangro floor

Floor undercoat/sealer cannot be removed with conventional stripper and should be used with care.