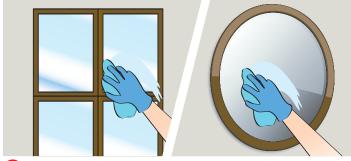

onto cloth.

Wipe surface to be cleaned then wipe off with a clean dry cloth.

Remove Safety Signs.

Do not use on marble and finished wood surfaces. Do not use on flat T.V. or V.D.U. screens. Do NOT spray near food.