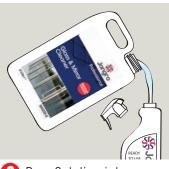

## **Health & Safety**

Please refer to relevant **COSHH Safety Data Sheet** 

Use appropriate PPE as indicated in the Safety Data Sheet.

Place Safety Signs.

3 Pour Solution into sprayer 4 Spray solution bottle (undiluted).