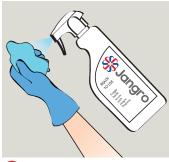

## **Health & Safety**

Please refer to relevant **COSHH Safety Data Sheet** 

Use appropriate PPE as indicated in the Safety Data Sheet.

Place Safety Signs.

3 Pour Solution into sprayer 4 Spray solution bottle (undiluted).

onto cloth.

Wipe surface to be cleaned then wipe off with a clean dry cloth.

Remove Safety Signs.

Do not use on marble and finished wood surfaces. Do not use on flat T.V. or V.D.U. screens. Do NOT spray near food.