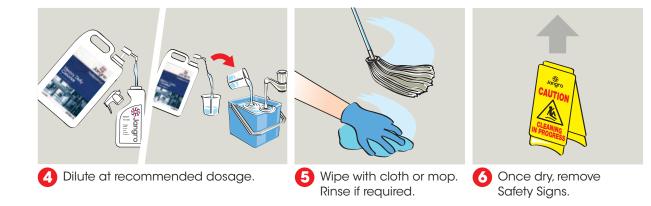

## Recommended Dosage

**General Cleaning -**Dilute 50ml per 5 litres of hot water.

Heavy Soiling -Dilute 200ml per 5 litres of hot water.

**To remove Oil & Grease -**Dilute 500ml per 5 litres of hot water.

Use appropriate PPE as indicated in the Safety Data Sheet.

2 Place Safety Signs.

3 Prepare surface. Be careful with scratch sensitive surfaces.