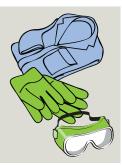

## **Professional**

**BB004-5** 

**Disinfecting** Hard **Surfaces & Equipment** 

Use appropriate PPE as indicated in the Safety Data Sheet.

Place Safety Signs.

Dilute 60ml per 600ml water in a trigger spray bottle or 500ml per 5litres water in a spray bottle.

## **Health & Safety**

Please refer to relevant **COSHH Safety Data Sheet** 

Use appropriate PPE as indicated in the Safety Data Sheet.

Place Safety Signs.

Sweep floor.

Dilute 100ml per 5 litres of water into a bucket.