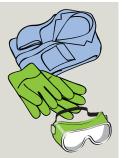

## **Professional**

**BB004-5** 

**Disinfecting** Hard **Surfaces & Equipment** 

Use appropriate PPE as indicated in the Safety Data Sheet.

Place Safety Signs.

Dilute 60ml per 600ml water in a trigger spray bottle or 500ml per 5litres water in a spray bottle.

## **Health & Safety**

Please refer to relevant **COSHH Safety Data Sheet** 

Use appropriate PPE as indicated in the Safety Data Sheet.

Place Safety Signs.

Sweep floor.

Dilute 100ml per 5 litres of water into a bucket.