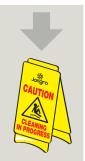

## **Professional**

**BB004-5** 

**Disinfecting** Hard **Surfaces & Equipment** 

Use appropriate PPE as indicated in the Safety Data Sheet.

Place Safety Signs.

Dilute 60ml per 600ml water in a trigger spray bottle or 500ml per 5litres water in a spray bottle.

## **Health & Safety**

Please refer to relevant **COSHH Safety Data Sheet** 

Use appropriate PPE as indicated in the Safety Data Sheet.

Place Safety Signs.

Sweep floor.

Dilute 100ml per 5 litres of water into a bucket.