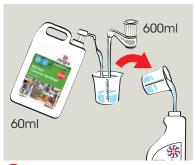

## **Professional**

**BB004-5** 

**Disinfecting** Hard **Surfaces & Equipment** 

Use appropriate PPE as indicated in the Safety Data Sheet.

Place Safety Signs.

Dilute 60ml per 600ml water in a trigger spray bottle or 500ml per 5litres water in a spray bottle.