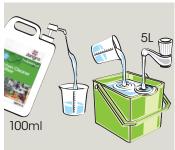

## **Health & Safety**

Please refer to relevant **COSHH Safety Data Sheet** 

Use appropriate PPE as indicated in the Safety Data Sheet.

Place Safety Signs.

Sweep floor.

Dilute 100ml per 5 litres of water into a bucket.