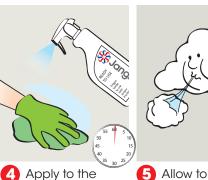

Apply to the surface and wipe using a clean cloth. Confact time 30 seconds.

6 Remove Safety Signs.

**General** Cleaning