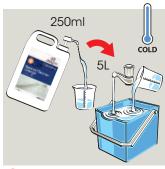

#### **BA005-5**

**Heavy Dirt** and Grease

Use appropriate PPE as indicated in the Safety Data Sheet.

Place Safety Signs.

Dilute 250ml per 5 litres of cold water.

Wipe with mop or cloth.

Once surface is dry, remove Safety Signs.