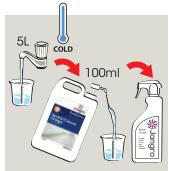

#### General Cleaning

Use appropriate PPE as indicated in the Safety Data Sheet.

Remove loose debris from surface by sweeping or using a cloth or tissue.

3 Dilute 100ml of solution per 5 litres of cold water in a trigger spray.