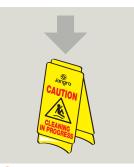

#### **BA005-5**

**Heavy Dirt** and Grease

Use appropriate PPE as indicated in the Safety Data Sheet.

Place Safety Signs.

Dilute 250ml per 5 litres of cold water.

Wipe with mop or cloth.

Once surface is dry, remove Safety Signs.

Wipe with mop or cloth.

Once surface is dry, remove Safety Signs.

Scan for further product details

Can be used to remove graffiti at dilution rate 1:1. Leave on surface for a few minutes then wipe clean.