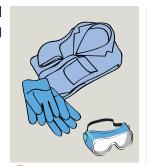

# Neutral Cleaner Orange

When dosing concentrate chemicals always use the recommended PPE, and always read the labels to check best practice for handling both the undiluted & ready to use solutions.

#### **BA005-5**

**Heavy Dirt** and Grease

Use appropriate PPE as indicated in the Safety Data Sheet.

Place Safety Signs.

Dilute 250ml per 5 litres of cold water.

Wipe with mop or cloth.

Once surface is dry, remove Safety Signs.

#### General Cleaning

Use appropriate PPE as indicated in the Safety Data Sheet.

Remove loose debris from surface by sweeping or using a cloth or tissue.

3 Dilute 100ml of solution per 5 litres of cold water in a trigger spray.