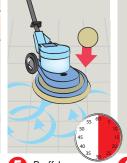

#### Spray Cleaning

Use appropriate PPE as indicated in the Safety Data Sheet and place Safety Signs.

2 Sweep floor.

3 Dilute 10ml of solution per 500ml of cold water in a spray bottle.

A Spray floor.

**6** Buff to a shine using appropriate coloured pad and machine. Let surface dry.