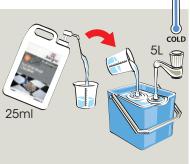

#### **Health & Safety**

Please refer to relevant **COSHH Safety Data Sheet** 

Use appropriate PPE as indicated in the Safety Data Sheet and place Safety Signs.

2 Sweep floor.

3 Dilute 25ml of solution per 5 litres of cold water.