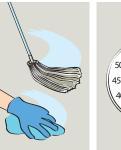

Mop/wipe surface.

**5** Let dry.

Remove Safety Signs.

www.jangro.net Scan for further product details