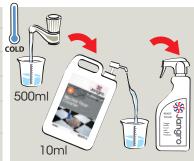

#### Spray Cleaning

Use appropriate PPE as indicated in the Safety Data Sheet and place Safety Signs.

2 Sweep floor.

3 Dilute 10ml of solution per 500ml of cold water in a spray bottle.

A Spray floor.

**6** Buff to a shine using appropriate coloured pad and machine. Let surface dry.