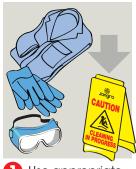

#### Spray Cleaning

Use appropriate PPE as indicated in the Safety Data Sheet and place Safety Signs.

2 Sweep floor.

3 Dilute 10ml of solution per 500ml of cold water in a spray bottle.

A Spray floor.

**6** Buff to a shine using appropriate coloured pad and machine. Let surface dry.

#### **Health & Safety**

Please refer to relevant **COSHH Safety Data Sheet** 

Use appropriate PPE as indicated in the Safety Data Sheet and place Safety Signs.

2 Sweep floor.

3 Dilute 25ml of solution per 5 litres of cold water.